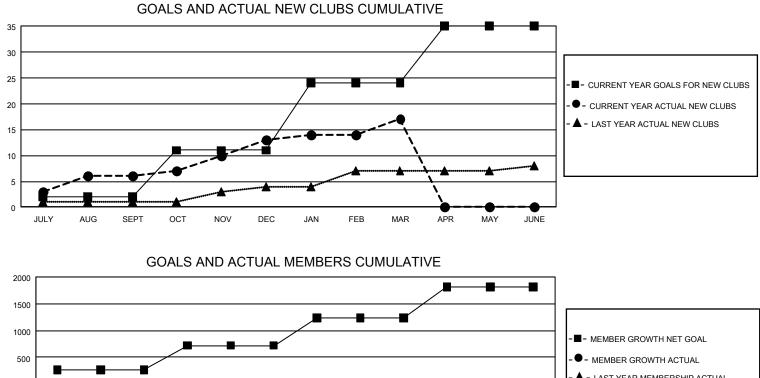

## GAT Constitutional Area 2

REPORT DOES NOT INCLUDE CLUBS IN UNDISTRICTED AREAS.

| Clubs                 |               |           |               | Members               |                        |                         |                                                    |  |
|-----------------------|---------------|-----------|---------------|-----------------------|------------------------|-------------------------|----------------------------------------------------|--|
| RESULTS FOR 2020-2021 |               |           |               | RESULTS FOR 2020-2021 |                        |                         |                                                    |  |
| QUARTER               | NEW CLUB GOAL | NEW CLUBS | DROPPED CLUBS | QUARTER MEME          | BER GROWTH NET<br>GOAL | MEMBER GROWTH<br>ACTUAL | DROPPED<br>MEMBERS ACTUAL<br>(including transfers) |  |
| JULY/AUG/SEPT         | 6             | 6         | 9             | JULY/AUG/SEPT         | 270                    | 530                     | 703                                                |  |
| OCT/NOV/DEC           | 27            | 7         | 6             | OCT/NOV/DEC           | 450                    | 937                     | 1,047                                              |  |
| JAN/FEB/MAR           | 39            | 4         | 16            | JAN/FEB/MAR           | 515                    | 555                     | 592                                                |  |
| APR/MAY/JUNE          | 33            | 0         | 0             | APR/MAY/JUNE          | 580                    | 0                       | 0                                                  |  |