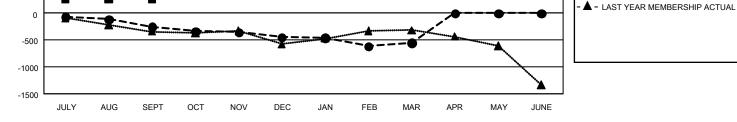

## GAT Constitutional Area 2

REPORT DOES NOT INCLUDE CLUBS IN UNDISTRICTED AREAS.

| Clubs                 |               |           |               | Members               |                        |                         |                                                    |  |
|-----------------------|---------------|-----------|---------------|-----------------------|------------------------|-------------------------|----------------------------------------------------|--|
| RESULTS FOR 2020-2021 |               |           |               | RESULTS FOR 2020-2021 |                        |                         |                                                    |  |
| QUARTER               | NEW CLUB GOAL | NEW CLUBS | DROPPED CLUBS | QUARTER MEME          | BER GROWTH NET<br>GOAL | MEMBER GROWTH<br>ACTUAL | DROPPED<br>MEMBERS ACTUAL<br>(including transfers) |  |
| JULY/AUG/SEPT         | 6             | 6         | 9             | JULY/AUG/SEPT         | 270                    | 530                     | 703                                                |  |
| OCT/NOV/DEC           | 27            | 7         | 6             | OCT/NOV/DEC           | 450                    | 937                     | 1,047                                              |  |
| JAN/FEB/MAR           | 39            | 4         | 16            | JAN/FEB/MAR           | 515                    | 555                     | 592                                                |  |
| APR/MAY/JUNE          | 33            | 0         | 0             | APR/MAY/JUNE          | 580                    | 0                       | 0                                                  |  |